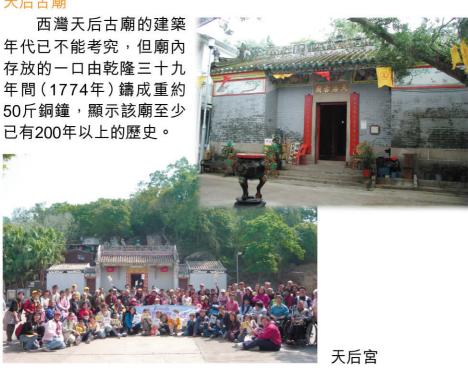

#### 北帝廟

北帝相傳為3,000年前一王子,又名玄天上帝,因幼時修道獲元始天尊邀他位列仙班。商朝末年,魔道橫行天下,生靈塗炭,於是元始天尊命令玉帝差使北帝帶領十二天兵天將下凡討伐魔王。魔王雖有大龜、大蟒助

陣,始終不敵北帝大軍。殲滅魔王後,北帝居功被封為玄天上帝。

長洲北帝廟位於北社村前,又稱玉虚宮,為長洲最著名的廟宇。乾隆四十八年間(1783年),島上的潮惠籍居民建成北帝廟,其後曾經過多次重修,而於1927年正式由華人廟宇委員會管理。矗立廟內的北帝像跣足披髮、玄袍金甲,充份表現出他當年身處戰場的氣慨。而其像腳下龜與蟒,有邪不能勝正的象徵。此外,廟內的文物尚存有乾隆四十九年(1784年)鑄的一口銅鐘、光緒二十年(1894年)造的一座木製北帝行輿和一把大鐵劍。而殿堂內的石柱神龍浮雕,工藝精細,龍口含著滾珠,造工也非常巧妙。在廟旁的小屋內亦存有光緒三十二年(1906年)刻的重修碑記,可供歷史研究。廟前還安放4隻石獅子,排列成陣,廟頂亦有神獸。為祝賀每年農曆三月初三的北帝誕,廟前廣場會公演粵劇,熱鬧氣氛媲美醮會巡遊。

#### 天后古廟