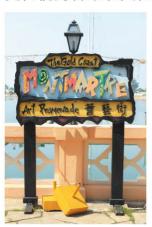

#### 黃金海岸的街頭藝術

黃金蒙馬特於1995年設立,是本港 首個街頭文化藝術廣場,分為演藝坊及 薈藝街兩部份。演藝坊每逢星期六或星 期日下午開放,不少專業或業餘表演者 會即席表演西方民謠、樂隊歌曲,還有 樂器演奏及其他才藝表演,遊人可以感 受他們對音樂和文化的熱誠。而薈藝街

位於黃金海岸商場的海堤,逢星期五、六及星期日正午12時至晚上10時開放,有超過80個攤位供業餘

藝術工作者作為擺賣場地,作品包括手工藝品、人像素描、卡通漫畫、飾物創作及陶瓷擺設等。