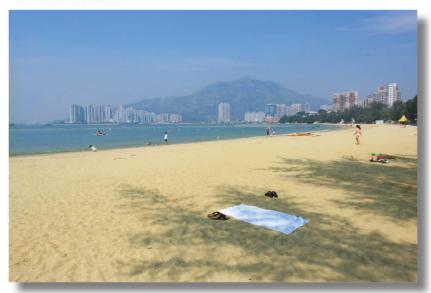

#### 黃金泳灘

黃金泳灘全長545米,總面積為78,500平方米,由信和罝業於1994年斥資6,000萬興建,於1995年9月6日正式開放給市民使用。沙灘運用74,000立方米沙粒鋪成,是香港首個及現時唯一一個完全人工的沙灘。黃金泳灘現時已成為香港康樂及文化事務署轄下管理的泳灘之一,設有更衣室及淋浴設施,並有救生員值勤。泳灘設有快餐亭、浮台、兒童遊樂場、休憩公園、避雨亭及沙灘排球場,供遊客使用。