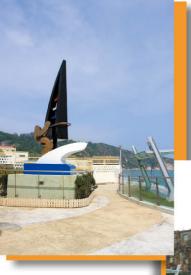

滑浪風帆運動雕塑

位於碼頭附近的海傍街

東堤海灘

考察團 在景點留影

| 前往交通工具 |                                                       |                                              |  |  |  |
|--------|-------------------------------------------------------|----------------------------------------------|--|--|--|
| 交通工具   | 往來目的地                                                 | 備註                                           |  |  |  |
| 港鐵     | 香港鐵路站<br>A2、E1及F出口(步行約500米)<br>中環鐵路站<br>A出口(步行約1100米) | 月台設有客用升降機<br>可以從中環站及香港<br>站出口,經行人天橋<br>到中環碼頭 |  |  |  |
| 巴士     | 新巴<br>2、3A、4、15、25、15C、91、<br>94X、M772、948P、948       | 從下車處步行至中環<br>5號碼頭                            |  |  |  |
|        | 城巴<br>7、11、12、71、71P、94、<br>511、926A、780P、681         |                                              |  |  |  |
|        | 九巴<br>603 平田 → 中環碼頭<br>307 大埔中心 → 中環碼頭                |                                              |  |  |  |
| 小巴     | 專線小巴<br>6號碼頭外路線:6、22S、54                              | 乘坐小巴可於中環碼<br>頭下車                             |  |  |  |
| 渡輪     | 中環5號碼頭 → 長洲                                           | 提供24小時渡輪服務                                   |  |  |  |