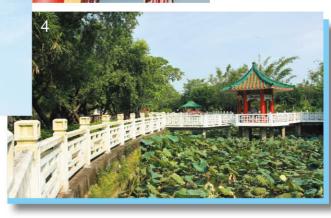

#### 景點簡介

大埔海濱公園 處面積約22公頃,乃康樂及文化事務署轄下最大的

公園,耗資2.1億元興建。公園以中央部份為最高點,向四周伸展,讓遊人可以飽覽公園全景,這是整個設計的一大特色。亦可

登上香港回歸紀念 塔,吐露港及四周 景物盡收眼底。

大埔海濱公園(大發街入口)

大

現時回歸塔座落的位置便是當年英國接管新界時登陸的地點, 所以在香港回歸之時,於該地點建塔紀念。回歸塔高32米,遊客 可登上塔頂欣賞整個大埔海濱公園及遠眺八仙嶺和馬駿山的景色。

新界鄉議局於2007年 6 月25日在大埔海濱公園豎立「回歸十周年紀念雕塑」,與十年前落成的回歸紀念塔互相輝映。雕塑由名雕塑家文樓設計,以「中」字為造型,這個約18米高的作品由金銀兩柱並立撐起,代表兩個制度共存的意思。

#### 其他設施

長達1200米的海濱長廊、設有上蓋及可容納660個座位的觀景臺、600個座位及設有帳篷的露天劇場、草地滾球場、緩跑徑、昆蟲屋、自然生態花園、西式花園、模型船水池都是大埔海濱公園內的另一景點。此外,公園內更設有小食亭和救護站,以服務遊客。遊客更可以在公園內的單車亭租用單車前往沙田,沿途欣賞吐露港景色,並可於沙田公園交還單車。