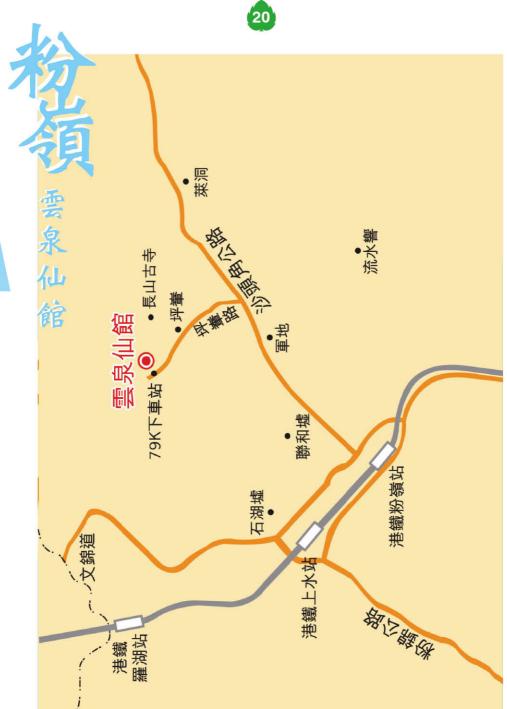

#### 下載大埔海濱公園地圖

http://www.lcsd.gov.hk/parks/tpwp/b5/map.php

大埔海濱公園辦事處查詢電話 2664 2107

享受無障礙旅遊樂趣

建議路線

上水鐵路站 → 79K 巴士站 → 粉嶺雲泉仙館

1.5 小時(不包括參觀時間)

路線難度

#### 路面情況

- 2) 傳統的中國建築物
- 3) 贊花宮建築物上精緻的工藝
- 4) 雲泉仙館內的荷花池

| 前往交通工具 |                   |                                 |  |
|--------|-------------------|---------------------------------|--|
| 交通工具   | 往來目的地             | 備註                              |  |
| 鐵路     | 上水鐵路站             | 月台設有客用升降機                       |  |
| 巴士     | 79K 上水廣場巴士站 → 打鼓嶺 | 巴士設有超低地台                        |  |
| 小巴     | 粉嶺52K 小巴站 → 坪輋    | 乘坐小巴可於雲泉仙館下車,下車後便達<br>到雲泉仙館正門入口 |  |
| 的士     | 建議於粉嶺鐵路站乘新界的士     |                                 |  |