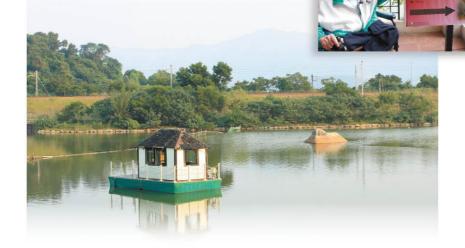

#### 嘉里白鷺湖互動中心網址

http://www.taipokau.org/index.htm

建議路線

大埔海濱公園 → 西式花園 → 自然生態花園 → 海濱長廊 → 香港回歸紀念塔 → 昆蟲屋

旅程需時

3 小時(不包括參觀時間)

路線難度

\*\*\*\*

#### 景點簡介

大埔海濱公園 處面積約22公頃,乃康樂及文化事務署轄下最大的

公園,耗資2.1億元興建。公園以中央部份為最高點,向四周伸展,讓遊人可以飽覽公園全景,這是整個設計的一大特色。亦可

登上香港回歸紀念 塔,吐露港及四周 景物盡收眼底。

大埔海濱公園(大發街入口)

大

現時回歸塔座落的位置便是當年英國接管新界時登陸的地點, 所以在香港回歸之時,於該地點建塔紀念。回歸塔高32米,遊客 可登上塔頂欣賞整個大埔海濱公園及遠眺八仙嶺和馬駿山的景色。

#### 其他設施

長達1200米的海濱長廊、設有上蓋及可容納660個座位的觀景臺、600個座位及設有帳篷的露天劇場、草地滾球場、緩跑徑、昆蟲屋、自然生態花園、西式花園、模型船水池都是大埔海濱公園內的另一景點。此外,公園內更設有小食亭和救護站,以服務遊客。遊客更可以在公園內的單車亭租用單車前往沙田,沿途欣賞吐露港景色,並可於沙田公園交還單車。