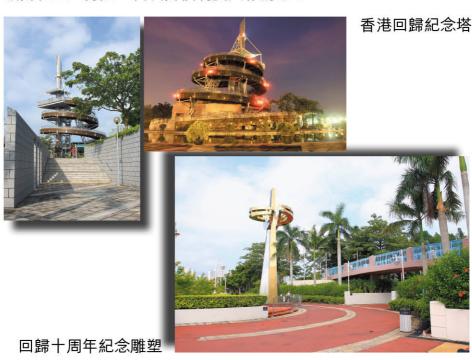

#### 景點簡介

大埔海濱公園 處面積約22公頃,乃康樂及文化事務署轄下最大的

公園,耗資2.1億元興建。公園以中央部份為最高點,向四周伸展,讓遊人可以飽覽公園全景,這是整個設計的一大特色。亦可

登上香港回歸紀念 塔,吐露港及四周 景物盡收眼底。

大埔海濱公園(大發街入口)

大

現時回歸塔座落的位置便是當年英國接管新界時登陸的地點, 所以在香港回歸之時,於該地點建塔紀念。回歸塔高32米,遊客 可登上塔頂欣賞整個大埔海濱公園及遠眺八仙嶺和馬駿山的景色。

新界鄉議局於2007年 6 月25日在大埔海濱公園豎立「回歸十周年紀念雕塑」,與十年前落成的回歸紀念塔互相輝映。雕塑由名雕塑家文樓設計,以「中」字為造型,這個約18米高的作品由金銀兩柱並立撐起,代表兩個制度共存的意思。