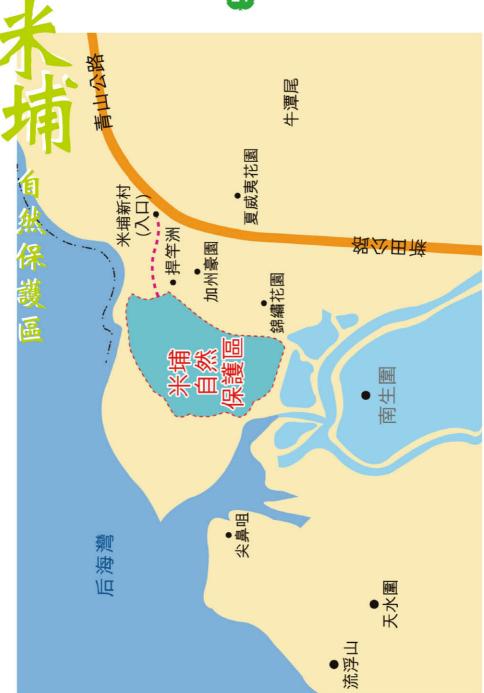

#### 雲泉仙館

● 夏季: 上午7:30~下午5:30 ● 冬季: 上午8:00~下午5:00

建議路線

米埔自然保護區 → 基圍 → 魚塘 →

觀鳥屋 → 野生動植物教育中心 (公眾導賞團路線)

旅程需時

3 小時(參考米埔自然遊時間)

路線難度

#### 前往交通工具(從上水進入米埔自然保護區)

| 交通工具            | 往來目的地               | 備註                                                                            |
|-----------------|---------------------|-------------------------------------------------------------------------------|
| 鐵路              | 上水鐵路站               | 月台設有客用升降機                                                                     |
| 巴士              | 76K 華明 →<br>朗屏邨總站   | 建議上水鐵路站上車,乘76K巴士往米埔村村口下車,車程約30分鐘。然後從米埔村,沿担竿洲路步行至世界自然基金會停車場需時約20分鐘(此巴士不設有超低平台) |
| 小巴              | 上水 → 元朗<br>17號 紅色小巴 | 於上水廣場側新發街乘17號小巴(往元朗非專利線小巴)至米埔村村口下車,車程約20分鐘。然後從米埔村,沿担竿洲路步行至世界自然基金會停車場,需時約20分鐘  |
| 的士 上水鐵路站<br>乘的士 |                     | 於上水鐵路站乘的士直往米埔自然保護<br>區白鶴洲停車場,車程約20分鐘,費用<br>約港幣70元                             |

| 前往交通工具( | 從元朗推入: | 米埔白然 | 保護區) |
|---------|--------|------|------|
| ガルス四十六〜 |        |      | 小吱些人 |

| 交通工具 | 往來目的地                | 備註                                                                                     |
|------|----------------------|----------------------------------------------------------------------------------------|
| 人是工具 | 工人  日   17.50        | ILD HT                                                                                 |
| 鐵路   | 元朗鐵路站                | 月台設有客用升降機                                                                              |
| 巴士   | 76K<br>朗屏邨總站 →<br>華明 | 於元朗鐵路站朗日路南邊圍巴士站乘<br>九巴76K,在米埔站下車。然後從米埔村,沿担竿洲路步行至世界自然基金會<br>停車場需時約20分鐘。(此巴士不設有<br>超低平台) |
| 小巴   | 元朗 → 上水<br>17號 紅色小巴  | 於元朗水車館街乘17號紅色公共小巴,在担竿洲路下車。然後從米埔村,<br>沿担竿洲路步行至世界自然基金會停車<br>場需時約20分鐘                     |
| 的士   | 元朗鐵路站<br>乘的士         | 於元朗鐵路站乘的士直往米埔自然保護<br>區白鶴洲停車場,車程約20分鐘,費用<br>約港幣60元                                      |

#### 自助遊小貼士

- 米埔自然保護區屬於禁區範圍,必須向世界自然基金會預先申請並發出許可証方可入內參觀。
- 遊客中心內設有免費泊車位,供私家車使用。但由於米埔屬保護區域,遊客必須先向米埔申請入內,詳情可致電 2526 1011 聯絡米埔。
- 帶備足夠食水、防曬用品、蚊怕水、雨傘。
- 有興趣觀賞雀鳥人士,請穿泥色系列衣服,盡量避免穿著鮮色 衣物。
- ●每年10月至翌年4月為觀鳥較佳月份。
- 熱線電話: 2526 1011。

#### 景點簡介

上 位於香港的西北陲的米埔沼澤及內后海灣濕地,數十年 來一直是候鳥的天堂。在1976年被列為具特殊科學價值地點以前,米埔只是一處未受到任何形式保護的鄉郊地方。世界自然基金會於1984年開始負責米埔保護區內的管理工作,推行環境教育及保護。根據《拉姆薩爾公約》,米埔及內后海灣這處約共1500公頃的濕地,於1995年正式被列為國際重要濕地。