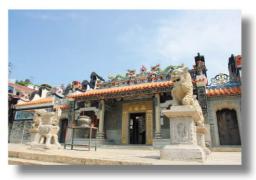

#### 北帝廟

北帝相傳為3,000年前一王子,又名玄天上帝,因幼時修道獲元始天尊邀他位列仙班。商朝末年,魔道橫行天下,生靈塗炭,於是元始天尊命令玉帝差使北帝帶領十二天兵天將下凡討伐魔王。魔王雖有大龜、大蟒助

陣,始終不敵北帝大軍。殲滅魔王後,北帝居功被封為玄天上帝。

長洲北帝廟位於北社村前,又稱玉虚宮,為長洲最著名的廟宇。乾隆四十八年間(1783年),島上的潮惠籍居民建成北帝廟,其後曾經過多次重修,而於1927年正式由華人廟宇委員會管理。矗立廟內的北帝像跣足披髮、玄袍金甲,充份表現出他當年身處戰場的氣慨。而其像腳下龜與蟒,有邪不能勝正的象徵。此外,廟內的文物尚存有乾隆四十九年(1784年)鑄的一口銅鐘、光緒二十年(1894年)造的一座木製北帝行輿和一把大鐵劍。而殿堂內的石柱神龍浮雕,工藝精細,龍口含著滾珠,造工也非常巧妙。在廟旁的小屋內亦存有光緒三十二年(1906年)刻的重修碑記,可供歷史研究。廟前還安放4隻石獅子,排列成陣,廟頂亦有神獸。為祝賀每年農曆三月初三的北帝誕,廟前廣場會公演粵劇,熱鬧氣氛媲美醮會巡遊。