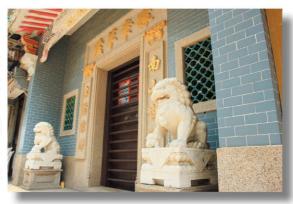

#### 北帝廟

北帝相傳為3,000年前一王子,又名玄天上帝,因幼時修道獲元始天尊邀他位列仙班。商朝末年,魔道橫行天下,生靈塗炭,於是元始天尊命令玉帝差使北帝帶領十二天兵天將下凡討伐魔王。魔王雖有大龜、大蟒助

陣,始終不敵北帝大軍。殲滅魔王後,北帝居功被封為玄天上帝。

長洲北帝廟位於北社村前,又稱玉虚宮,為長洲最著名的廟宇。乾隆四十八年間(1783年),島上的潮惠籍居民建成北帝廟,其後曾經過多次重修,而於1927年正式由華人廟宇委員會管理。矗立廟內的北帝像跣足披髮、玄袍金甲,充份表現出他當年身處戰場的氣慨。而其像腳下龜與蟒,有邪不能勝正的象徵。此外,廟內的文物尚存有乾隆四十九年(1784年)鑄的一口銅鐘、光緒二十年(1894年)造的一座木製北帝行輿和一把大鐵劍。而殿堂內的石柱神龍浮雕,工藝精細,龍口含著滾珠,造工也非常巧妙。在廟旁的小屋內亦存有光緒三十二年(1906年)刻的重修碑記,可供歷史研究。廟前還安放4隻石獅子,排列成陣,廟頂亦有神獸。為祝賀每年農曆三月初三的北帝誕,廟前廣場會公演粵劇,熱鬧氣氛媲美醮會巡遊。