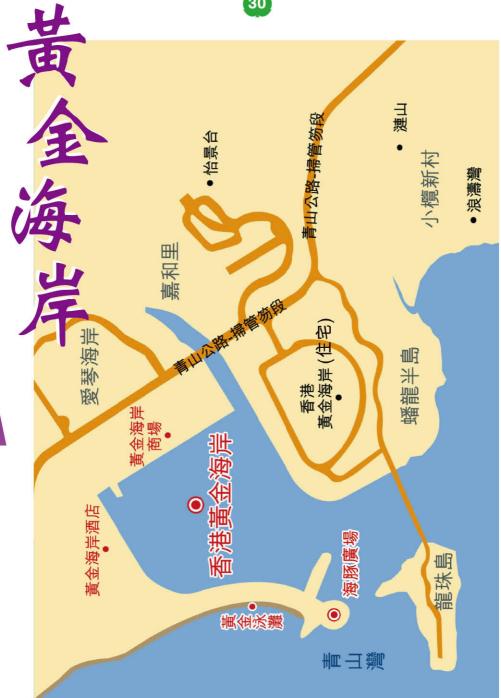

#### 建議路線 黃金海岸 → 黃金泳灘 → 海豚廣場

旅程需時 2.5 小時 (不包括參觀時間)

路線難度 \*\*\*

支援設施

路面情況

公共交通工具下車處

黃金購物商場 海旁風景

| 前往交通工具 |                                                                                                             |                                                                                |  |
|--------|-------------------------------------------------------------------------------------------------------------|--------------------------------------------------------------------------------|--|
| 交通工具   | 往來目的地                                                                                                       | 備註                                                                             |  |
| 鐵路     | 三聖輕鐵站<br>葵芳鐵路站<br>美孚鐵路站                                                                                     | 三聖輕鐵站<br>三聖總站轉乘 61M<br>葵芳鐵路站<br>葵芳鐵路站總站<br>轉乘 61M<br>美孚鐵路站<br>美孚廣場對出<br>轉乘 52X |  |
| 巴士     | 52X 屯門市中心 → 深水埗(欽州街) 53 荃灣(如心廣場) → 元朗(東)總站 61M 荔景(北) → 友愛(南)總站 962 銅鑼灣(摩頓台) → 屯門(龍門居) 962B 金鐘(西) → 屯門(置樂花園) | 52X、61M(以<br>上巴士設有超低<br>地台)                                                    |  |
| 小巴     | 43、43B、141、140                                                                                              | 乘坐小巴可於黃<br>金海岸廣場下車                                                             |  |
| 的士     | 由三聖輕鐵站前往                                                                                                    | 約30元                                                                           |  |

#### 自助遊小貼士

- ●帶備足夠食水、防曬用品、蚊怕水、雨傘。
- 黃金海岸內行人通道路面較凹凸不平。

#### 景點簡介

平台花園及小型遊艇碼頭。 商場提供完善配套設施,包 括便利店、超級市場、洗衣 店、拍照及理髮服務等。此 外,座落海旁的戶外餐廳, 包括各式各樣的泰國、法 國、上海餐廳及咖啡店,供 遊客選擇。

黃金海岸商場海旁長廊

#### 海豚廣場

一組高9米、 闊6.45米及長11 米的金色巨型海豚 雕像,是位於黃金 泳灘的盡頭的海豚 廣場的標誌,分別 象徵和平、自由和 快樂。

#### 黃金泳灘

黃金泳灘全長545米,總面積為78,500平方米,由信和罝業於1994年斥資6,000萬興建,於1995年9月6日正式開放給市民使用。沙灘運用74,000立方米沙粒鋪成,是香港首個及現時唯一一個完全人工的沙灘。黃金泳灘現時已成為香港康樂及文化事務署轄下管理的泳灘之一,設有更衣室及淋浴設施,並有救生員值勤。泳灘設有快餐亭、浮台、兒童遊樂場、休憩公園、避雨亭及沙灘排球場,供遊客使用。