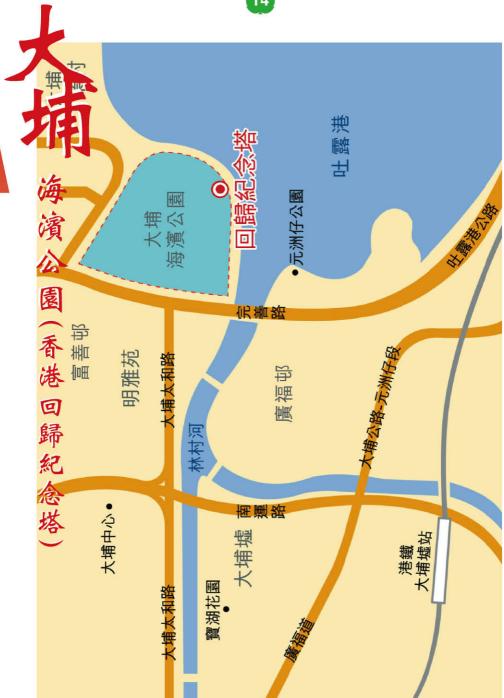

#### 嘉里白鷺湖互動中心網址

http://www.taipokau.org/index.htm

建議路線

大埔海濱公園 → 西式花園 → 自然生態花園 → 海濱長廊 → 香港回歸紀念塔 → 昆蟲屋

旅程需時

3 小時(不包括參觀時間)

路線難度

\*\*\*\*

#### 景點簡介

大埔海濱公園 處面積約22公頃,乃康樂及文化事務署轄下最大的

公園,耗資2.1億元興建。公園以中央部份為最高點,向四周伸展,讓遊人可以飽覽公園全景,這是整個設計的一大特色。亦可

登上香港回歸紀念 塔,吐露港及四周 景物盡收眼底。

大埔海濱公園(大發街入口)

大

現時回歸塔座落的位置便是當年英國接管新界時登陸的地點, 所以在香港回歸之時,於該地點建塔紀念。回歸塔高32米,遊客 可登上塔頂欣賞整個大埔海濱公園及遠眺八仙嶺和馬駿山的景色。

#### 下載大埔海濱公園地圖

http://www.lcsd.gov.hk/parks/tpwp/b5/map.php

大埔海濱公園辦事處查詢電話 2664 2107

享受無障礙旅遊樂趣

建議路線

上水鐵路站 → 79K 巴士站 → 粉嶺雲泉仙館

1.5 小時(不包括參觀時間)

路線難度