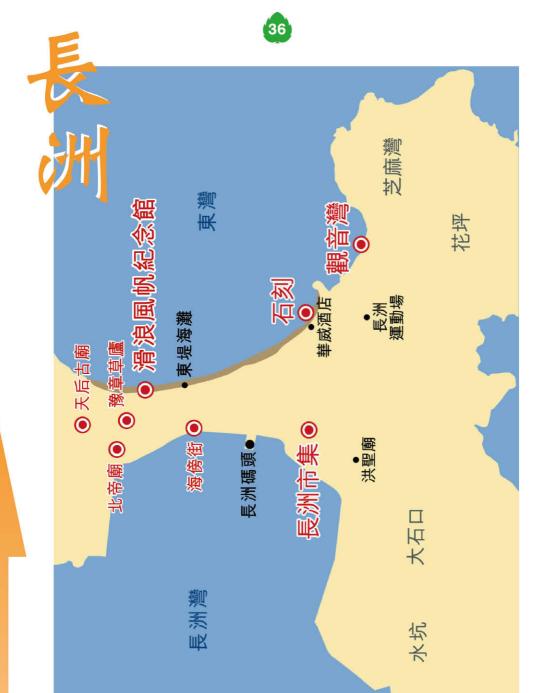

## 景點簡介

長 洲 位處大嶼山東南面,為天然避風港,人口有四萬餘,是 離島之最。島形中央狹長,狀似啞鈴,兩端為山崗,故 又稱為啞鈴島。歷史悠久的東灣石刻,顯示在三千年前便有人類在長洲居住。

明朝年間,長洲的土地全為南頭黃氏族人所有,是漁船的集散地。至清朝康熙元年(1662年),清政府實行遷界,限定沿海五省居民向內地遷界50里,島上居民因而曾一度遷居內地。直至康熙八年(1669年),清政府批准復界,於是島上原居民亦陸續遷回,縣政府於乾隆年間亦將長洲的土地交由黃氏族人承墾。島上的居民除了以漁農業為生外,營商者亦不少,在乾隆年間更發展成一個墟市。其後,有不同鄉籍的人陸續於長洲定居,為了處理鄉民間的糾紛,同鄉會於是成立。

#### 北帝廟

北帝相傳為3,000年前一王子,又名玄天上帝,因幼時修道獲元始天尊邀他位列仙班。商朝末年,魔道橫行天下,生靈塗炭,於是元始天尊命令玉帝差使北帝帶領十二天兵天將下凡討伐魔王。魔王雖有大龜、大蟒助

陣,始終不敵北帝大軍。殲滅魔王後,北帝居功被封為玄天上帝。

長洲北帝廟位於北社村前,又稱玉虚宮,為長洲最著名的廟宇。乾隆四十八年間(1783年),島上的潮惠籍居民建成北帝廟,其後曾經過多次重修,而於1927年正式由華人廟宇委員會管理。矗立廟內的北帝像跣足披髮、玄袍金甲,充份表現出他當年身處戰場的氣慨。而其像腳下龜與蟒,有邪不能勝正的象徵。此外,廟內的文物尚存有乾隆四十九年(1784年)鑄的一口銅鐘、光緒二十年(1894年)造的一座木製北帝行輿和一把大鐵劍。而殿堂內的石柱神龍浮雕,工藝精細,龍口含著滾珠,造工也非常巧妙。在廟旁的小屋內亦存有光緒三十二年(1906年)刻的重修碑記,可供歷史研究。廟前還安放4隻石獅子,排列成陣,廟頂亦有神獸。為祝賀每年農曆三月初三的北帝誕,廟前廣場會公演粵劇,熱鬧氣氛媲美醮會巡遊。

### 豫章草廬

草廬位於北社街尾, 於嘉慶二十一年間(1816 年)建成及於1971年重 建,為長洲羅氏的祖屋。 原貌已不復當年,惟仍能 保存從前的門額和門聯及 大廳內供奉著的羅氏祖先 神位。

#### 天后古廟