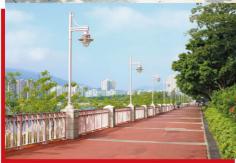

#### 景點簡介

大埔海濱公園 處面積約22公頃,乃康樂及文化事務署轄下最大的

公園,耗資2.1億元興建。公園以中央部份為最高點,向四周伸展,讓遊人可以飽覽公園全景,這是整個設計的一大特色。亦可

登上香港回歸紀念 塔,吐露港及四周 景物盡收眼底。

大埔海濱公園(大發街入口)

大

現時回歸塔座落的位置便是當年英國接管新界時登陸的地點, 所以在香港回歸之時,於該地點建塔紀念。回歸塔高32米,遊客 可登上塔頂欣賞整個大埔海濱公園及遠眺八仙嶺和馬駿山的景色。

#### 其他設施

長達1200米的海濱長廊、設有上蓋及可容納660個座位的觀景臺、600個座位及設有帳篷的露天劇場、草地滾球場、緩跑徑、昆蟲屋、自然生態花園、西式花園、模型船水池都是大埔海濱公園內的另一景點。此外,公園內更設有小食亭和救護站,以服務遊客。遊客更可以在公園內的單車亭租用單車前往沙田,沿途欣賞吐露港景色,並可於沙田公園交還單車。